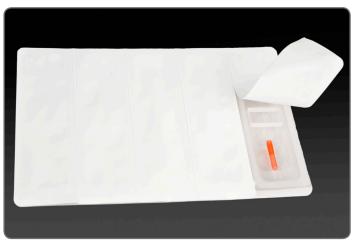

Synga Premounted pipettes are supplied sterile in individually sealed blister packs. Each pipette remains sterile until its blister card cover is peeled off open. The autoclavable Synga penholder (handle), supplied separately, is designed to offer precision, ease of handling and a comfortable working position.