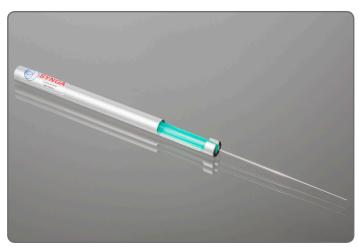

#### Synga Premounted

Synga Premounted is a pipette and bulb system for oocyte denudation or gamete and embryo handling, designed for use with a handle accessory (penholder).

Each pipette is fitted with an aspiration bulb, creating a reliable seal, which is not always guaranteed with customer assembled systems. This time-saving combined unit enables a faster set-up. Colour coding of bulbs allows straightforward differentiation of diameters. High quality borosilicate glass minimizes the risk of oil attaching to the inner surface – no oil clogging.

Synga Premounted pipettes are supplied sterile in individually sealed blister packs. Each pipette remains sterile until its blister card cover is peeled off open. The autoclavable Synga penholder (handle), supplied separately, is designed to offer precision, ease of handling and a comfortable working position.