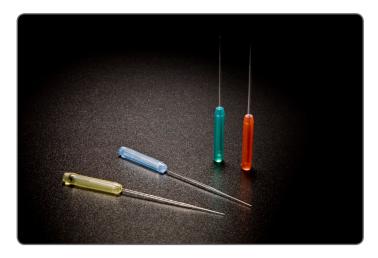

#### Synga Premounted

Synga Premounted is a pipette and bulb system for oocyte denudation or gamete and embryo handling, designed for use with a handle accessory (penholder).

Each pipette is fitted with an aspiration bulb, creating a reliable seal, which is not always guaranteed with customer assembled systems. This time-saving combined unit enables a faster set-up. Colour coding of bulbs allows straightforward differentiation of diameters. High quality borosilicate glass minimizes the risk of oil attaching to the inner surface – no oil clogging.

#### Two types of bulbs - ExtraSoft or VI

The pipettes come with specially designed sterile silicone bulbs. The bulb has a smaller volume than the pipette to eliminate the risk of oocyte trapping. VI bulbs are thinner and softer to allow for individual needs.

### Two lengths of pipettes - S or L

Denudation diameters of pipettes are produced ether with functional part 14mm long, marked S in reference number, or with functional part 29 mm long, marked L.

### **Synga Accessories**

| Description             | Inner    | Package        | Colour           |
|-------------------------|----------|----------------|------------------|
| Denudation SG Pipette   | Ø 130 µm | 4 × 5 pipettes | red              |
| Denudation SG Pipette   | Ø 140 µm | 4×5 pipettes   | green            |
| Denudation SG Pipette   | Ø 150 μm | 4×5 pipettes   | white $\bigcirc$ |
| Manipulation SG Pipette | Ø 180 μm | 4 × 5 pipettes | yellow           |
| Blastocyst SG Pipette   | Ø 250 μm | 4 × 5 pipettes | blue             |