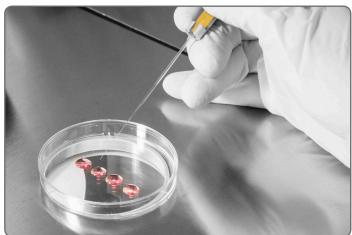

#### Synga Premounted

Synga Premounted is a pipette and bulb system for oocyte denudation or gamete and embryo handling, designed for use with a handle accessory (penholder).

Each pipette is fitted with an aspiration bulb, creating a reliable seal, which is not always guaranteed with customer assembled systems. This time-saving combined unit enables a faster set-up. Colour coding of bulbs allows straightforward differentiation of diameters. High quality borosilicate glass minimizes the risk of oil attaching to the inner surface – no oil clogging.

Synga Premounted pipettes are supplied sterile in individually sealed blister packs. Each pipette remains sterile until its blister card cover is peeled off open. The autoclavable Synga penholder (handle), supplied separately, is designed to offer precision, ease of handling and a comfortable working position.