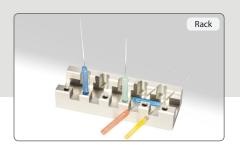

#### Synga Premounted

Synga Premounted is a pipette and bulb system for oocyte denudation or gamete and embryo handling, designed for use with a handle accessory (penholder).

Each pipette is fitted with an aspiration bulb, creating a reliable seal, which is not always guaranteed with customer assembled systems. This time-saving combined unit enables a faster set-up. Colour coding of bulbs allows straightforward differentiation of diameters. High quality borosilicate glass minimizes the risk of oil attaching to the inner surface – no oil clogging.

#### Two types of bulbs - ExtraSoft or VI

The pipettes come with specially designed sterile silicone bulbs. The bulb has a smaller volume than the pipette to eliminate the risk of oocyte trapping. VI bulbs are thinner and softer to allow for individual needs.

### Two lengths of pipettes - S or L

Denudation diameters of pipettes are produced ether with functional part 14mm long, marked S in reference number, or with functional part 29 mm long, marked L.