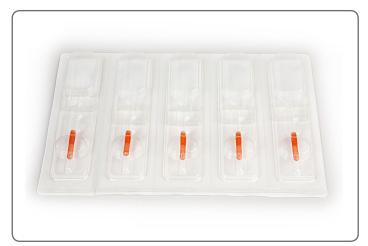

Synga Premounted pipettes are supplied sterile in individually sealed blister packs. Each pipette remains sterile until its blister card cover is peeled off open. The autoclavable Synga penholder (handle), supplied separately, is designed to offer precision, ease of handling and a comfortable working position.

### **Synga Accessories**

| Description             | Inner    | Package        | Colour           |
|-------------------------|----------|----------------|------------------|
| Denudation SG Pipette   | Ø 130 µm | 4 × 5 pipettes | red              |
| Denudation SG Pipette   | Ø 140 µm | 4×5 pipettes   | green            |
| Denudation SG Pipette   | Ø 150 μm | 4×5 pipettes   | white $\bigcirc$ |
| Manipulation SG Pipette | Ø 180 μm | 4 × 5 pipettes | yellow           |
| Blastocyst SG Pipette   | Ø 250 μm | 4 × 5 pipettes | blue             |