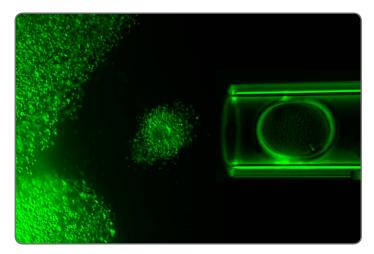

#### Synga Premounted

Synga Premounted is a pipette and bulb system for oocyte denudation or gamete and embryo handling, designed for use with a handle accessory (penholder).

Each pipette is fitted with an aspiration bulb, creating a reliable seal, which is not always guaranteed with customer assembled systems. This time-saving combined unit enables a faster set-up. Colour coding of bulbs allows straightforward differentiation of diameters. High quality borosilicate glass minimizes the risk of oil attaching to the inner surface – no oil clogging.

#### Two types of bulbs - ExtraSoft or VI

The pipettes come with specially designed sterile silicone bulbs. The bulb has a smaller volume than the pipette to eliminate the risk of oocyte trapping. VI bulbs are thinner and softer to allow for individual needs.